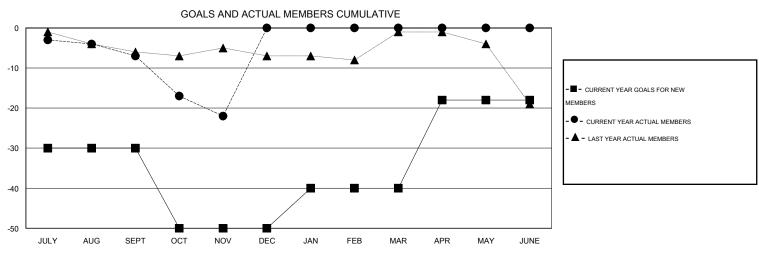

## District 109 B

Results as of: 11/30/2016

GMT: Kenneth Persson LOCATION ICELAND GMT CA 4

|               |                  | Clubs            |                  |                  | Members               |                    |                                     |                    |                  |  |
|---------------|------------------|------------------|------------------|------------------|-----------------------|--------------------|-------------------------------------|--------------------|------------------|--|
|               | RESUL            | TS FOR 2016-2017 |                  |                  | RESULTS FOR 2016-2017 |                    |                                     |                    |                  |  |
| QUARTER       | NEW CLUB<br>GOAL | NEW CLUBS        | DROPPED<br>CLUBS | NET<br>GAIN/LOSS | QUARTER               | NEW MEMBER<br>GOAL | CHARTER AND<br>NEW MEMBERS<br>ADDED | DROPPED<br>MEMBERS | NET<br>GAIN/LOSS |  |
| JULY/AUG/SEPT | 0                | 0                | 0                | 0                | JULY/AUG/SEPT         | -30                | 7                                   | 14                 | -7               |  |
| OCT/NOV/DEC   | 0                | 0                | 0                | 0                | OCT/NOV/DEC           | -20                | 3                                   | 18                 | -15              |  |
| JAN/FEB/MAR   | 0                | 0                | 0                | 0                | JAN/FEB/MAR           | 10                 | 0                                   | 0                  | 0                |  |
| APR/MAY/JUNE  | 0                | 0                | 0                | 0                | APR/MAY/JUNE          | 22                 | 0                                   | 0                  | 0                |  |